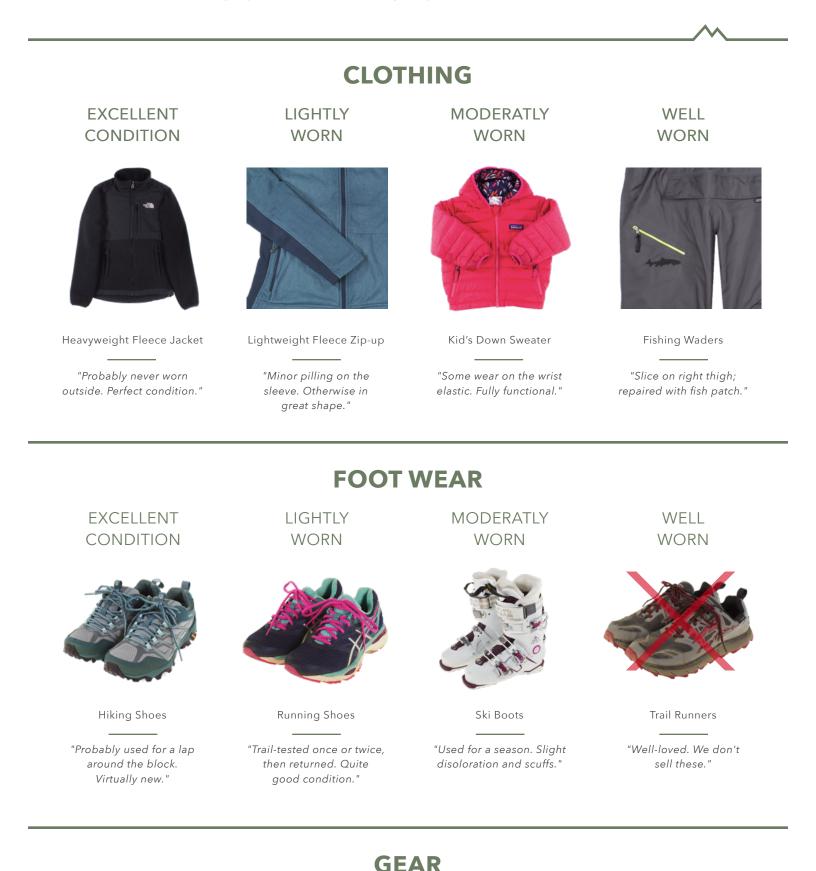

All products in the REI Co-op Used Gear Beta program are processed and inspected for quality. There are four condition levels - excellent, lightly worn, moderately worn, and well worn.

Items are discounted according to their condition level. Most items are excellent condition or lightly worn. All items have plenty of adventure left in them.