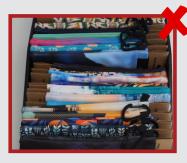

### **DISPLAY DESIGNS IN 2'S**

Designs should be paired in 2's, with a variety of colours visible