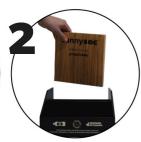

Turn the backboard around so the correct branding is displayed

Stick the corrrect display mount into the backboard

Place the product onto the display mount and fill the tray - voila!

### **MOUNT LEFT-ALIGNED**

The sunnysoc mount should be left aligned