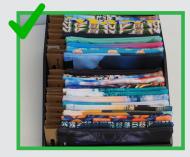

# HOW TO SET UP YOUR SUNNYSOC BOX

2 USE SUNNYSOC SIDE OF BACKBOARD
The sunnysoc branded backboard should be

visible when selling sunnysocs

sunnysocs should be stacked horizontally in the tray with the carabiner tucked underneath