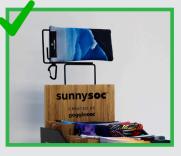

#### **PARTS INCLUDED**

- a) Chopstick Backboard (two sided)
- **b)** sunnysoc mount
- c) Tray
- d) gogglesoc mount + goggle