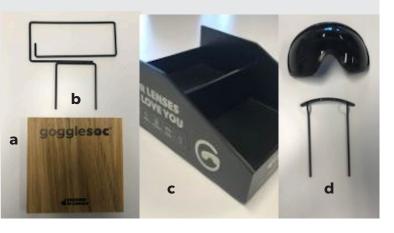

#### **PARTS INCLUDED**

- a) Chopstick Backboard (two sided)
- **b)** sunnysoc mount
- c) Tray
- d) gogglesoc mount + goggle