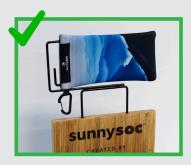

### **MOUNT LEFT-ALIGNED**

The sunnysoc mount should be left aligned

# CARABINER DOWN Place sunnysoc on the mount horizor

Place sunnysoc on the mount horizontally with the carabiner on the bottom left hand side