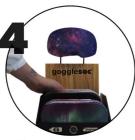

# HOW TO SET UP YOUR SUNNYSOC BOX

2 USE SUNNYSOC SIDE OF BACKBOARD
The sunnysoc branded backboard should be

visible when selling sunnysocs

sunnysocs should be stacked horizontally in the tray with the carabiner tucked underneath