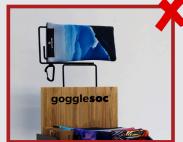

gogglesocs and sunnysocs** for 365 days of upsell. Here's how:



Remove the product from the display mount as well as the mount itself



Turn the backboard around so the correct branding is displayed



Stick the corrrect display mount into the backboard



Place the product onto the display mount and fill the tray - voila!

### **MOUNT LEFT-ALIGNED**

The sunnysoc mount should be left aligned





# CARABINER DOWN Place sunnysoc on the mount horizor

Place sunnysoc on the mount horizontally with the carabiner on the bottom left hand side





### **DISPLAY DESIGNS IN 2'S**

Designs should be paired in 2's, with a variety of colours visible





# HOW TO SET UP YOUR SUNNYSOC BOX

2 USE SUNNYSOC SIDE OF BACKBOARD
The sunnysoc branded backboard should be

visible when selling sunnysocs





sunnysocs should be stacked horizontally in the tray with the carabiner tucked underneath









# sunnysoc × gogglesoc

# **MERCHANDISE GUIDELINES**



- Premium merchandising has always played a key part in our success
- We provide it **free of charge** as our commitment to ensuring you the **best sales possible**
- Our merchandising options include a **360 spinning rack** and **counter display** made from recycled chopsticks collected from restaurants around Vancouver and Calgary
- With the launch of sunnysoc, we have developed our merchandising to be interchangeable, so that it is gogglesoc & sunnysoc compatible, allowing for **365 days of upsell**

**Note:** each sunnysoc comes with a hangtag so that that they can also be hung in store as well as placed inside the merch box

This