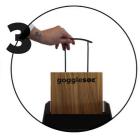

#### **PARTS INCLUDED**

- a) Chopstick Backboard (two sided)
- **b)** sunnysoc mount
- c) Tray
- d) gogglesoc mount + goggle