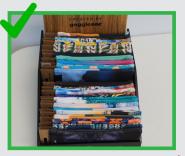

### **MOUNT LEFT-ALIGNED**

The sunnysoc mount should be left aligned

# CARABINER DOWN Place sunnysoc on the mount horizor

Place sunnysoc on the mount horizontally with the carabiner on the bottom left hand side

### **DISPLAY DESIGNS IN 2'S**

Designs should be paired in 2's, with a variety of colours visible

# HOW TO SET UP YOUR SUNNYSOC BOX

2 USE SUNNYSOC SIDE OF BACKBOARD
The sunnysoc branded backboard should be

visible when selling sunnysocs

sunnysocs should be stacked horizontally in the tray with the carabiner tucked underneath