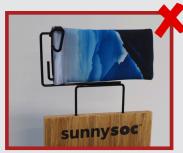

### **DISPLAY DESIGNS IN 2'S**

Designs should be paired in 2's, with a variety of colours visible