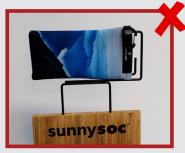

### **MOUNT LEFT-ALIGNED**

The sunnysoc mount should be left aligned

# CARABINER DOWN Place sunnysoc on the mount horizor

Place sunnysoc on the mount horizontally with the carabiner on the bottom left hand side