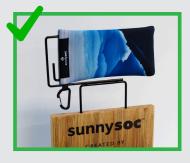

### **DISPLAY DESIGNS IN 2'S**

Designs should be paired in 2's, with a variety of colours visible