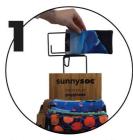

## SEASON PROOFED

Our premium merch can now sell product yearround. Easily switch between **gogglesocs and sunnysocs** for 365 days of upsell. Here's how:

Remove the product from the display mount as well as the mount itself

Turn the backboard around so the correct branding is displayed

Stick the corrrect display mount into the backboard

Place the product onto the display mount and fill the tray - voila!