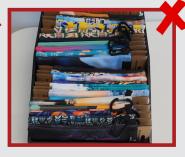

### **MOUNT LEFT-ALIGNED**

The sunnysoc mount should be left aligned

# CARABINER DOWN Place sunnysoc on the mount horizor

Place sunnysoc on the mount horizontally with the carabiner on the bottom left hand side

### **DISPLAY DESIGNS IN 2'S**

Designs should be paired in 2's, with a variety of colours visible

# HOW TO SET UP YOUR SUNNYSOC BOX

2 USE SUNNYSOC SIDE OF BACKBOARD
The sunnysoc branded backboard should be

visible when selling sunnysocs

sunnysocs should be stacked horizontally in the tray with the carabiner tucked underneath