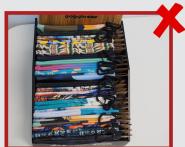

### **MOUNT LEFT-ALIGNED**

The sunnysoc mount should be left aligned

# CARABINER DOWN Place sunnysoc on the mount horizor

Place sunnysoc on the mount horizontally with the carabiner on the bottom left hand side

### **DISPLAY DESIGNS IN 2'S**

Designs should be paired in 2's, with a variety of colours visible

# HOW TO SET UP YOUR SUNNYSOC BOX

2 USE SUNNYSOC SIDE OF BACKBOARD
The sunnysoc branded backboard should be

visible when selling sunnysocs

sunnysocs should be stacked horizontally in the tray with the carabiner tucked underneath