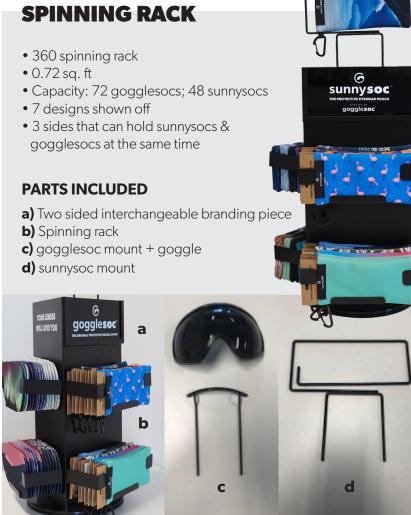

# **MERCHANDISE GUIDELINES**

- Premium merchandising has always played a key part in our success
- We provide it **free of charge** as our commitment to ensuring you the **best sales possible**
- Our merchandising options include a **360 spinning rack** and **counter display** made from recycled chopsticks collected from restaurants around Vancouver and Calgary
- With the launch of sunnysoc, we have developed our merchandising to be interchangeable, so that it is gogglesoc & sunnysoc compatible, allowing for **365 days of upsell**