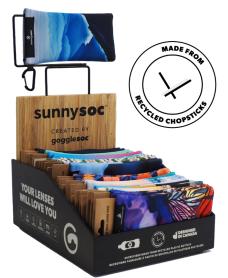

# **MERCHANDISE GUIDELINES**

- Premium merchandising has always played a key part in our success
- We provide it **free of charge** as our commitment to ensuring you the **best sales possible**
- Our merchandising options include a **360 spinning rack** and **counter display** made from recycled chopsticks collected from restaurants around Vancouver and Calgary
- With the launch of sunnysoc, we have developed our merchandising to be interchangeable, so that it is gogglesoc & sunnysoc compatible, allowing for **365 days of upsell**

## **COUNTER DISPLAY**

- Made from recycled chopsticks
- Counter & table friendly
- Capacity: 24 sunnysocs; 40 gogglesocs

#### **PARTS INCLUDED**

- a) Chopstick Backboard (two sided)
- **b)** sunnysoc mount
- c) Tray
- d) gogglesoc mount + goggle