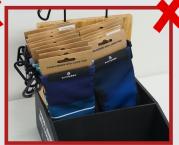

### **MOUNT LEFT-ALIGNED**

The sunnysoc mount should be left aligned

# CARABINER DOWN Place sunnysoc on the mount horizor

Place sunnysoc on the mount horizontally with the carabiner on the bottom left hand side

### **DISPLAY DESIGNS IN 2'S**

Designs should be paired in 2's, with a variety of colours visible

# HOW TO SET UP YOUR SUNNYSOC BOX

2 USE SUNNYSOC SIDE OF BACKBOARD
The sunnysoc branded backboard should be

visible when selling sunnysocs

sunnysocs should be stacked horizontally in the tray with the carabiner tucked underneath