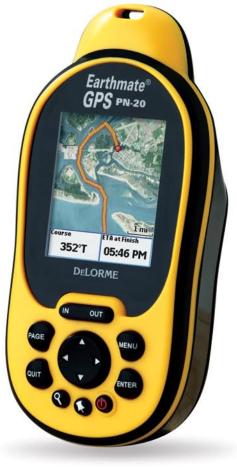

## Earthmate GPS PN-20

An All-in-One Handheld GPS Solution from DeLorme

## Includes Topo USA<sup>®</sup> 6.0 DVD mapping software with full U.S. topographic and street maps, plus aerial imagery

- NMEA-compliant 12-channel receiver
- > Fast acquisition times, outstanding signal retention
- High-resolution 2.2" TFT color screen for total clarity under a variety of lighting conditions
- > 75 MB of user-available internal flash memory
- SD card slot for up to 2 GB additional memory
- Holds up to 10 tracks (10,000 points per track), 1,000 user-defined waypoints, and 50 routes
- > Aerial imagery available for free download
- Pre-loaded worldwide highway/major road base map
- Waterproof to IPX-7 standard
- Impact-resistant rubberized housing
- > On-device road routing
- Runs on 2 AA batteries (included) or available lithium-ion rechargeable battery
- WAAS-enabled
- Device dimensions: 2.43" W x 5.25" H x 1.5" D
- ▶ Weight 5.12 oz.