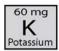

## Supplement Facts Serving Size 5 mL (≈1 tsp ≈ 1 capful) Servings Per Container 24

| Each Serving Contains | % DV    |
|-----------------------|---------|
| Calcium 16 mg         | 1%      |
| (as calcium chloride) |         |
| Magnesium8 mg         | 2%      |
| (as magnesium citrat  | :e)     |
| Chloride28 mg         | 1%      |
| (as calcium chloride) |         |
| Sodium 210 mg         | 9%      |
| (as 900 mg sodium c   | itrate) |
| Potassium 60 mg       | 1%      |
| (as potassium citrate | )       |