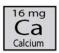

## Supplement Facts Serving Size 5 mL (≈1 tsp ≈ 1 capful) Servings Per Container 24

| Each Serving Contains | % DV    |
|-----------------------|---------|
| Calcium 16 mg         | 1%      |
| (as calcium chloride) |         |
| Magnesium8 mg         | 2%      |
| (as magnesium citrat  | :e)     |
| Chloride28 mg         | 1%      |
| (as calcium chloride) |         |
| Sodium 210 mg         | 9%      |
| (as 900 mg sodium c   | itrate) |
| Potassium 60 mg       | 1%      |
| (as potassium citrate | )       |