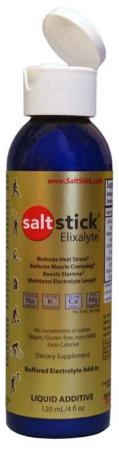

SaltStick® Elixalyte<sup>™</sup> is the first concentrated electrolyte add-in with all 4 major electrolytes. Elixalyte features a proprietary high-performance formulation that provides a balanced supply of bioavailable sodium, potassium, magnesium, and calcium. Sodium is derived from sodium citrate, a proven source that has the added benefit of soothing the stomach. The formulation mirrors the electrolyte profile lost in sweat, in a form and quantity the body can absorb. Quickly fortify your preferred sports drink or beverage. Rapid absorption in the stomach takes place due to liquid format. Easy access bottle of 120 mL (4 fl oz) with convenient flip-top for accurate measurement. Enjoy 24 servings per bottle at 5 mL per serving, every 30-60 minutes during activity.

- Helps Reduce Muscle Cramping<sup>†</sup>, Reduce Heat Stress<sup>†</sup>, Boost Stamina<sup>†</sup>, Maintain Electrolyte Levels<sup>†</sup>.
- The **ONLY** liquid add-in that is formulated to closely resemble the electrolyte profile lost in sweat. Natural tart & salty flavour allows fortification of water and your favourite sports drinks with limited flavour change.
- Contains sodium citrate, helps soothe the stomach. Most other concentrates contain just salt water and trace minerals.
- Zero calories.
- Ingredients are: non-GMO, gluten-free, vegan, fat-free. No trace minerals, zinc, or sulfates (overdose and potential health hazards).
- Tested not to contain banned substances.
- Bio-available active ingredients. Made in USA under cGMP (current Good Manufacturing Practice).
- Also great for youth sports, travel rehydration, tennis and other sports, camping & hiking, effects of alcohol.
- Suggested use: 5 mL (1 tsp, diluted into 17 fl oz/500 mL) every 30-60 min. during activity; Approximately equals 1 SaltStick Capsule.