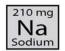

## Supplement Facts Serving Size 5 mL (≈1 tsp ≈ 1 capful) Servings Per Container 24

| Each Serving Contains | % DV    |
|-----------------------|---------|
| Calcium 16 mg         | 1%      |
| (as calcium chloride) |         |
| Magnesium8 mg         | 2%      |
| (as magnesium citrat  | :e)     |
| Chloride28 mg         | 1%      |
| (as calcium chloride) |         |
| Sodium 210 mg         | 9%      |
| (as 900 mg sodium c   | itrate) |
| Potassium 60 mg       | 1%      |
| (as potassium citrate | )       |